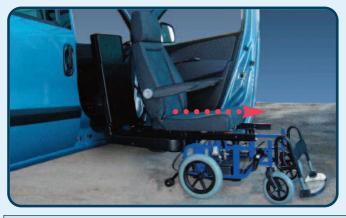

#### TRANSFERRING THE SEAT

release seat

The operation required to transfer the G-TRAN – E seat from the vehicle to the powered chassis is simple and safe for both the End User and the Assistant. Using the hand control unit, position the seat correctly in line with the powered chassis. This will allow the chassis to dock smoothly (A) and safely to the seat base. Use the dedicated seat release lever (B) to free the seat and allow it to slide smoothly until it is correctly in position on the powered chassis.