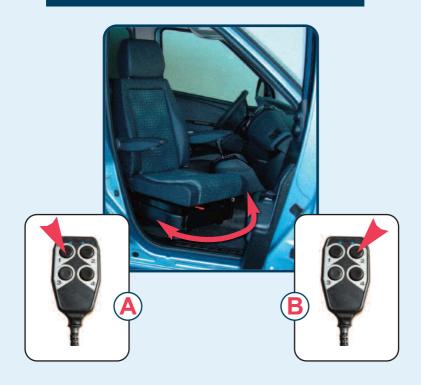

## OPERATING THE SWIVEL BASE

To rotate the seat inwards press (A) To rotate outwards press (B)