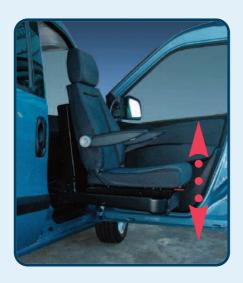

and created respecting the highest possible levels of quality and safety standards.

All Guidosimplex products are manufactured from the best materials available on today's market, this means that when you buy a Guidosimplex product you buy quality and reliability, which results in less maintenance.

Guidosimplex products coexist in perfect harmony in parallel with the original commands and design of the vehicle and conventional driving can be restored on command.

This device is capable of fulfilling all needs as per design as long as a correct usage is performed.

Therefore we advise you to consult the below reported user guide prior to using the device.

## OPERATING THE SWIVEL BASE



To rotate the seat inwards press (A) To rotate outwards press (B)

## RAISING AND LOWERING THE SEAT







#### TRANSFERRING THE SEAT





release seat



The operation required to transfer the G-TRAN – E seat from the vehicle to the powered chassis is simple and safe for both the End User and the Assistant. Using the hand control unit, position the seat correctly in line with the powered chassis. This will allow the chassis to dock smoothly (A) and safely to the seat base. Use the dedicated seat release lever (B) to free the seat and allow it to slide smoothly until it is correctly in position on the powered chassis.

### NOTE

| IVOIL |  |
|-------|--|
|       |  |
|       |  |
|       |  |
|       |  |
|       |  |
|       |  |
|       |  |
|       |  |
|       |  |
|       |  |
|       |  |
|       |  |
|       |  |
|       |  |
|       |  |
|       |  |
|       |  |
|       |  |
|