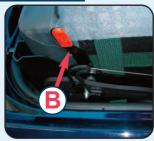

#### TRANSFERRING THE SEAT

release seat

The operation required to transfer the G-TRAN – E seat from the vehicle to the powered chassis is simple and safe for both the End User and the Assistant. Using the hand control unit, position the seat correctly in line with the powered chassis. This will allow the chassis to dock smoothly (A) and safely to the seat base. Use the dedicated seat release lever (B) to free the seat and allow it to slide smoothly until it is correctly in position on the powered chassis.