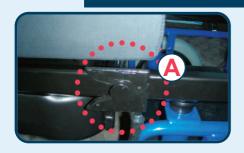

## OPERATING THE SWIVEL BASE

To rotate the seat inwards press (A) To rotate outwards press (B)