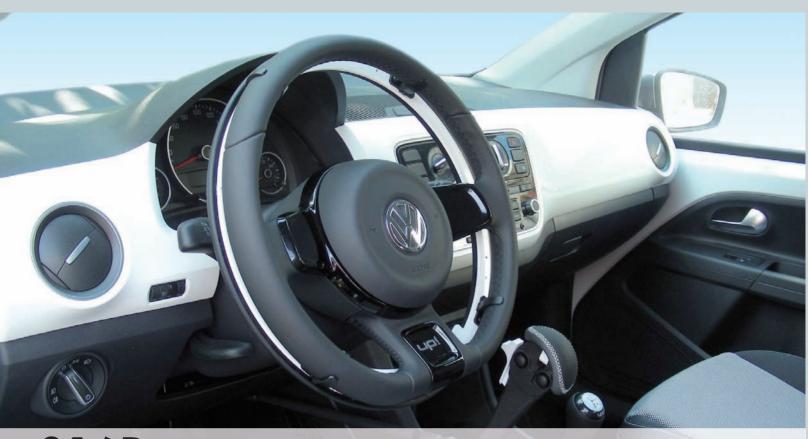

### 906GVQR ELECTRONIC ACCELERATOR

The OverRing Accelerator, refinished in stylish Italian leather, has been the Guidosimplex trademark for many years, in order to accelerate simply apply pressure on any point of the ring. The safety of the End User is vital therefore we have preserved the correct functionality of the Airbag and acceleration is automatically inhibited whenever sudden braking is required.

Retain that familiar "10 to 10" hand position, recommended by driving instructors worldwide, this ensures better control of the vehicle and also increases safety.

Better feel of the road.

Permits Normal Airbag functionality.

Facilitates wheelchair loading, remove the ring and increase the available space.

Unlike our competitors Guidosimplex has succeeded in eliminating unwanted flex when using the Gas ring, with the 906GVQR the performance achieved is impeccable, you can obtain the same result pushing any point on the ring.

The 906GVQR can be regulated to suit individual driving needs.

This device integrates perfectly with the interior design of all modern vehicles.

This new long arm Brake Lever represents our most up-to-date generation of levers. Manufactured entirely from aluminium and coated with embossed rubber, ensuring convenience and durability. Specifically designed to maintain that "renowned Made in Italy" look and by doing so we have ensured perfect integration with the vehicles original aesthetics.