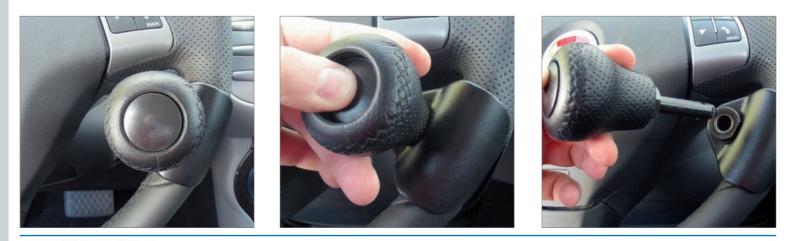

### 903/B7 DETACHABLE SPINNER KNOB

The classic steering wheel knob, elegantly refinished in "Italian Leather" comes with a twist, it's "Detachable" and can be removed by simply pushing down on the centrally positioned button, it offers complete control and therefore comfortable driving.

"Suitable for drivers who steer with one hand or have limited upper limb functionality".