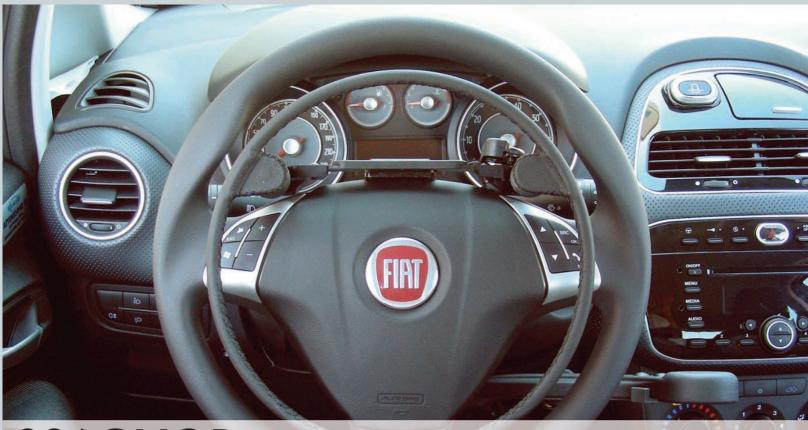

### 907P/elif floor brake and electronic accelerator

This solution combines the traditional reliability of experience with innovative design features. "Practical, Aesthetically attractive, Ergonomic and Innovative" all of these qualities find their maximum expression in the Concept line.

The Concept 907P/ELIF Floor Brake and Electronic Accelerator Lever combines top of the range technology with sheer comfort, it interfaces perfectly with the original accelerator allowing smooth effortless acceleration resulting in easy safe driving.

- Leather-covered grip
- Brake block
- Horn command
- Auxiliary command
- Kick-down command
- Manufactured entirely from aluminium and refinished in high-tech material

1

1 112 0