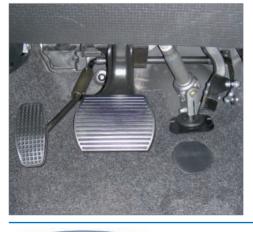

### 907P/elif floor brake and electronic accelerator

This solution combines the traditional reliability of experience with innovative design features. "Practical, Aesthetically attractive, Ergonomic and Innovative" all of these qualities find their maximum expression in the Concept line.

The Concept 907P/ELIF Floor Brake and Electronic Accelerator Lever combines top of the range technology with sheer comfort, it interfaces perfectly with the original accelerator allowing smooth effortless acceleration resulting in easy safe driving.

- Leather-covered grip
- Brake block
- Horn command
- Auxiliary command
- Kick-down command
- Manufactured entirely from aluminium and refinished in high-tech material

1

1 112 0