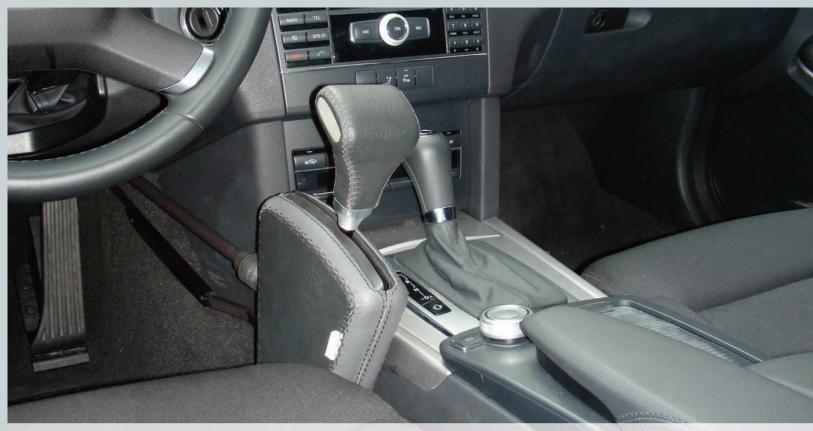

### 907P/elif floor brake and electronic accelerator

This solution combines the traditional reliability of experience with innovative design features. "Practical, Aesthetically attractive, Ergonomic and Innovative" all of these qualities find their maximum expression in the Concept line.

The Concept 907P/ELIF Floor Brake and Electronic Accelerator Lever combines top of the range technology with sheer comfort, it interfaces perfectly with the original accelerator allowing smooth effortless acceleration resulting in easy safe driving.

- Leather-covered grip
- Brake block
- Horn command
- Auxiliary command
- Kick-down command
- Manufactured entirely from aluminium and refinished in high-tech material

1

1 112 0