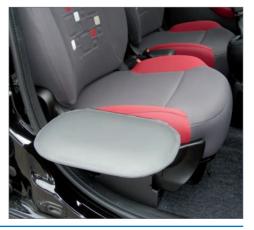

## **SEG03** PASSENGER TRANSFER SOLUTION

This lightweight solution is easily installed and can be used on either the passenger of the driver side of the vehicle.

Safety, we have carefully selected the most suited material to allow for a secure transfer of up to 200 Kg. Effective It can be easily slotted into position and removed by the end user in total independence. Gentle as it is refinished in stylish soft Italian leather, it is aesthetically appeasing to the eye and integrates effortlessly with the original design of the vehicle.

The SEG03 gives the end user freedom to transfers in or out of the vehicle quickly and easily.

Use your smartphone to read this QrCode and enter the world of *Guidosimplex* !

**Authorised Dealer** 

Via del Podere S. Giusto, 29 - 00166 Roma - Italy Tel. +39 06.6152801 - Fax +39 06.61528036 - Email: infoclient@guidosimplex.it www.guidosimplex.it