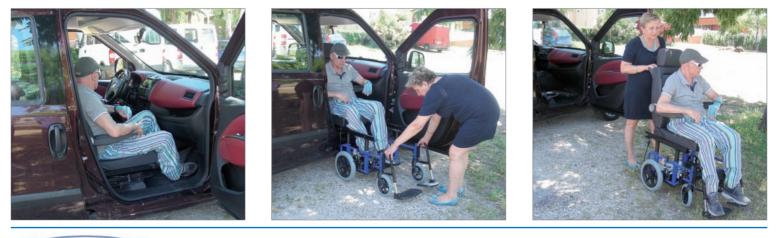

### **G-TRAN** THE PERFECT TRANSFER SOLUTION

*G-Tran* ... the orthopaedic wheelchair that simplifies passenger transfer to and from the vehicle and eliminates the risk of straining your back or arms.

The system consists of a rigid frame with wheels and a comfortable ergonomic seat (Fabricated in compliance with existing legislative directives) designed for both internal and external usage together with a swivel seat base mounted inside the vehicle.

The person, positioned on the passenger seat of the vehicle can be safely transferred together with the seat onto the undercarriage of the wheelchair.

The Seat, thanks to the swivel base, turns outwards 90°, after which the wheelchair undercarriage is attached to the seat base, this allows the seat, together with the passenger, to slide smoothly into place transforming the seat into a wheelchair. On completion the person can now be treated in the same manner as one does with a normal orthopedic wheelchair. Thanks to its reduced dimensions and weight, the undercarriage when not in use can be easily loaded into the boot of the vehicle. This product has been specifically designed to ensure that the original seat belt functionality remains intact.