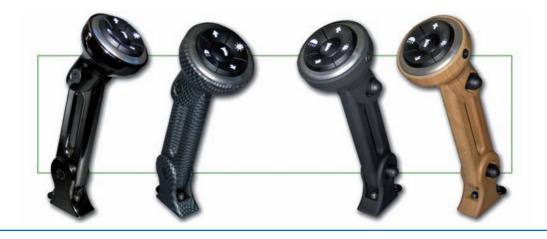

### 916R ELECTRONIC ACCELERATOR

This unique design renders the entire device unobtrusive to the point that it is almost invisible, hence its name "The Ghost".

The Ghost is an innovative and revolutionary approach to acceleration, its allows the End User to accelerate in total comfort as it is positioned tightly underneath the original steering wheel, in order to accelerate simply perform a smooth downward rotary movement, either clockwise or anticlockwise.

Together with our long armed under ring Brake Lever 907FV or the stylish Floor Lever 907P (which maintains steering wheel regulation) this complete driving solution means Total Safety, Comfort and Elegance.

OUT OF SIGHT...

... BUTNOTOUTOFREACH"