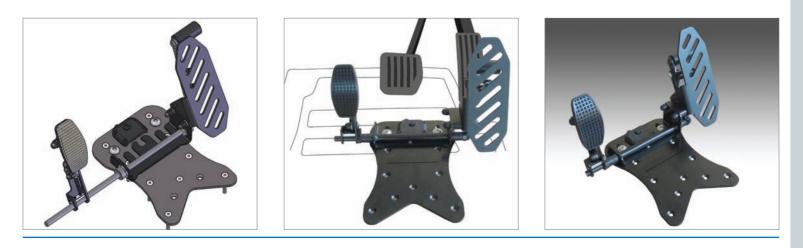

### 907P/elif floor brake and electronic accelerator

This solution combines the traditional reliability of experience with innovative design features. "Practical, Aesthetically attractive, Ergonomic and Innovative" all of these qualities find their maximum expression in the Concept line.

The Concept 907P/ELIF Floor Brake and Electronic Accelerator Lever combines top of the range technology with sheer comfort, it interfaces perfectly with the original accelerator allowing smooth effortless acceleration resulting in easy safe driving.

- Leather-covered grip
- Brake block
- Horn command
- Auxiliary command
- Kick-down command
- Manufactured entirely from aluminium and refinished in high-tech material

1

1 112 0