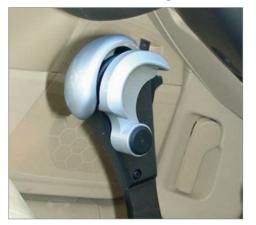

### 907P/elif floor brake and electronic accelerator

This solution combines the traditional reliability of experience with innovative design features. "Practical, Aesthetically attractive, Ergonomic and Innovative" all of these qualities find their maximum expression in the Concept line.

The Concept 907P/ELIF Floor Brake and Electronic Accelerator Lever combines top of the range technology with sheer comfort, it interfaces perfectly with the original accelerator allowing smooth effortless acceleration resulting in easy safe driving.

- Leather-covered grip
- Brake block
- Horn command
- Auxiliary command
- Kick-down command
- Manufactured entirely from aluminium and refinished in high-tech material

1

1 112 0