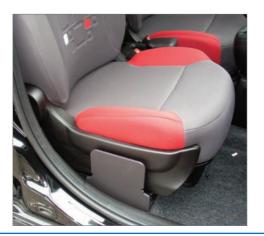

## **SEG03** PASSENGER TRANSFER SOLUTION

This lightweight solution is easily installed and can be used on either the passenger of the driver side of the vehicle.

Safety, we have carefully selected the most suited material to allow for a secure transfer of up to 200 Kg. Effective It can be easily slotted into position and removed by the end user in total independence. Gentle as it is refinished in stylish soft Italian leather, it is aesthetically appeasing to the eye and integrates effortlessly with the original design of the vehicle.

The SEG03 gives the end user freedom to transfers in or out of the vehicle quickly and easily.

Use your smartphone to read this QrCode and enter the world of *Guidosimplex* !

**Authorised Dealer** 

Via del Podere S. Giusto, 29 - 00166 Roma - Italy Tel. +39 06.6152801 - Fax +39 06.61528036 - Email: infoclient@guidosimplex.it www.guidosimplex.it