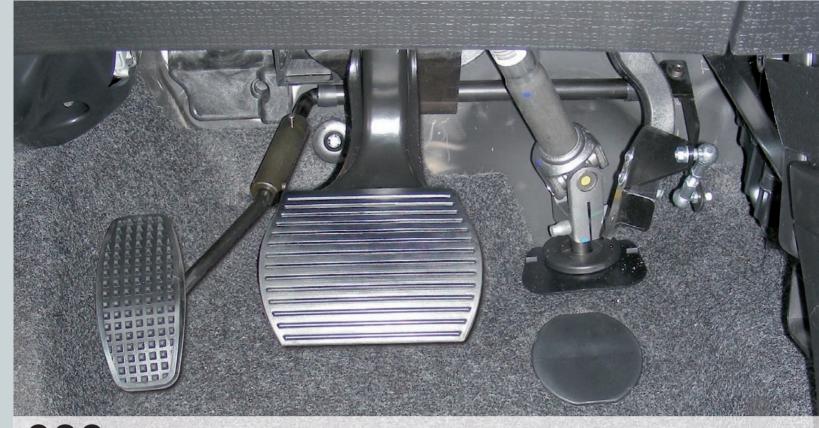

### 907P/elif floor brake and electronic accelerator

This solution combines the traditional reliability of experience with innovative design features. "Practical, Aesthetically attractive, Ergonomic and Innovative" all of these qualities find their maximum expression in the Concept line.

The Concept 907P/ELIF Floor Brake and Electronic Accelerator Lever combines top of the range technology with sheer comfort, it interfaces perfectly with the original accelerator allowing smooth effortless acceleration resulting in easy safe driving.

- Leather-covered grip
- Brake block
- Horn command
- Auxiliary command
- Kick-down command
- Manufactured entirely from aluminium and refinished in high-tech material

1

1 112 0