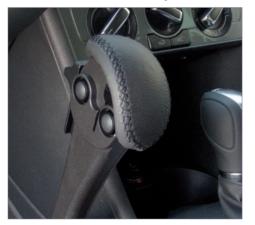

### 907P/elif floor brake and electronic accelerator

This solution combines the traditional reliability of experience with innovative design features. "Practical, Aesthetically attractive, Ergonomic and Innovative" all of these qualities find their maximum expression in the Concept line.

The Concept 907P/ELIF Floor Brake and Electronic Accelerator Lever combines top of the range technology with sheer comfort, it interfaces perfectly with the original accelerator allowing smooth effortless acceleration resulting in easy safe driving.

- Leather-covered grip
- Brake block
- Horn command
- Auxiliary command
- Kick-down command
- Manufactured entirely from aluminium and refinished in high-tech material

1

1 112 0