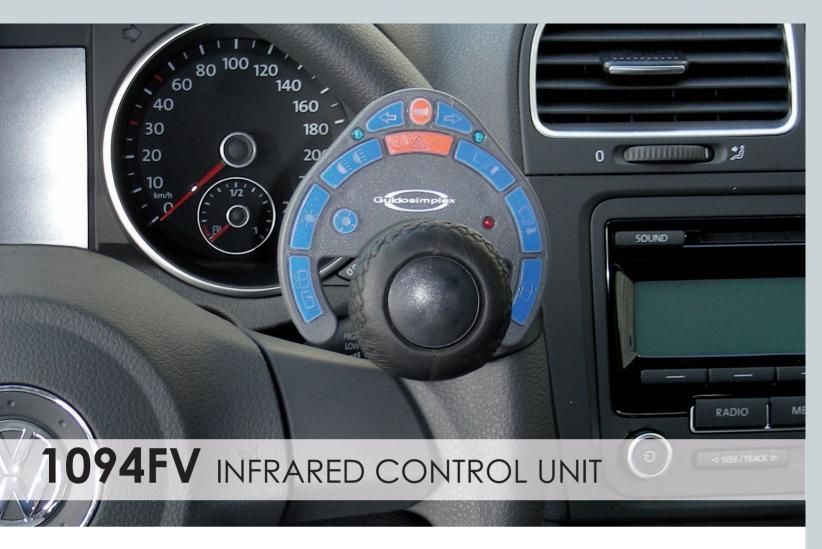

## 1094FR INFRARED CONTROL UNIT

uidosimpl

This device is installed directly on either side of the steering wheel by means of a clamp and allows the driver to activate Lights, indicators ,windscreen wipers , horn, etc... with extreme ease.

To facilitate night vision it can be switched on, illuminating the keypad.

As is the case with all Guidosimplex products it coexists perfectly with the original controls of the vehicle which remain unaltered. It comes complete with an easy to use spinner knob which facilitates steering. The device is also equipped with a Dusk Sensor which automatically activates the headlights and dipped

headlights (low beams) when the intensity of the external light decreases (tunnels and underpasses, etc..).

"If you find it difficult to reach the secondary controls, mount one of our infrared units directly on the steering wheel and bring them to your fingertips."