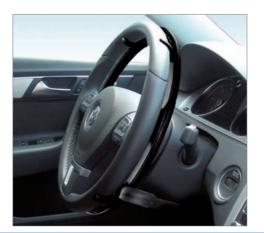

### 916R ELECTRONIC ACCELERATOR

This unique design renders the entire device unobtrusive to the point that it is almost invisible, hence its name "The Ghost".

The Ghost is an innovative and revolutionary approach to acceleration, its allows the End User to accelerate in total comfort as it is positioned tightly underneath the original steering wheel, in order to accelerate simply perform a smooth downward rotary movement, either clockwise or anticlockwise.

OUT OF SIGHT...

... BUTNOTOUTOFREACH"