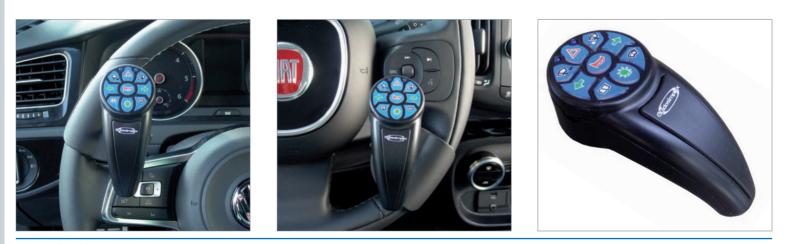

## 898B THE SLIMELINE INFRARED CONTROL UNIT

The flexible way to activate Headlights, Indicators and Horn. The 898B is the natural evolution of the 898 and brings the main secondary functions to your fingertips.

This device is adaptable to every vehicle type and interacts perfectly with the original controls and dashboard. This unique design allows for easy installation and can be positioned to suit individual needs.

The 898B is available in numerous colours allowing it to integrate perfectly with any vehicle.