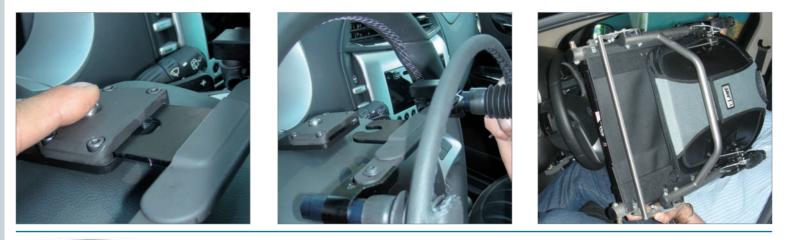

### **G-TRAN** THE PERFECT TRANSFER SOLUTION

*G-Tran* ... the orthopaedic wheelchair that simplifies passenger transfer to and from the vehicle and eliminates the risk of straining your back or arms.

The system consists of a rigid frame with wheels and a comfortable ergonomic seat (Fabricated in compliance with existing legislative directives) designed for both internal and external usage together with a swivel seat base mounted inside the vehicle.

The person, positioned on the passenger seat of the vehicle can be safely transferred together with the seat onto the undercarriage of the wheelchair.

The Seat, thanks to the swivel base, turns outwards 90°, after which the wheelchair undercarriage is attached to the seat base, this allows the seat, together with the passenger, to slide smoothly into place transforming the seat into a wheelchair. On completion the person can now be treated in the same manner as one does with a normal orthopedic wheelchair. Thanks to its reduced dimensions and weight, the undercarriage when not in use can be easily loaded into the boot of the vehicle. This product has been specifically designed to ensure that the original seat belt functionality remains intact.