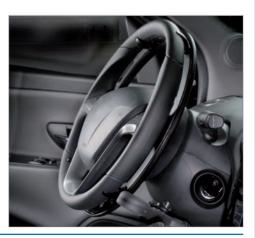

### 906GVQR ELECTRONIC ACCELERATOR

The OverRing Accelerator, refinished in stylish Italian leather, has been the Guidosimplex trademark for many years, in order to accelerate simply apply pressure on any point of the ring. The safety of the End User is vital therefore we have preserved the correct functionality of the Airbag and acceleration is automatically inhibited whenever sudden braking is required.

Retain that familiar "10 to 10" hand position, recommended by driving instructors worldwide, this ensures better control of the vehicle and also increases safety.

Better feel of the road.

Permits Normal Airbag functionality.

Facilitates wheelchair loading, remove the ring and increase the available space.

Unlike our competitors Guidosimplex has succeeded in eliminating unwanted flex when using the Gas ring, with the 906GVQR the performance achieved is impeccable, you can obtain the same result pushing any point on the ring.