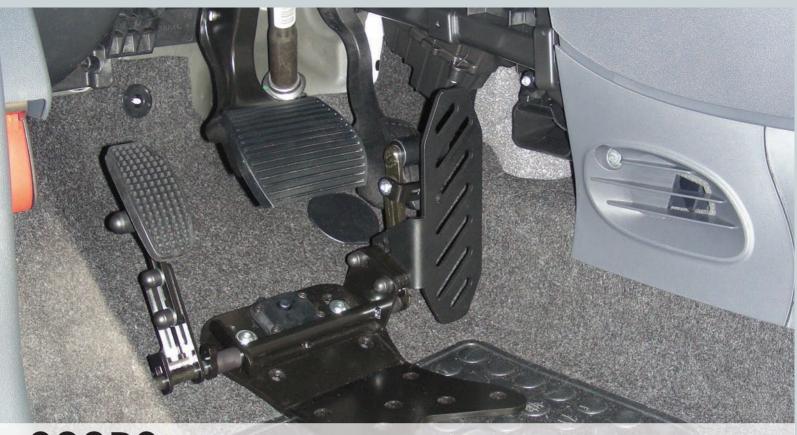

### 907P/elif floor brake and electronic accelerator

This solution combines the traditional reliability of experience with innovative design features. "Practical, Aesthetically attractive, Ergonomic and Innovative" all of these qualities find their maximum expression in the Concept line.

The Concept 907P/ELIF Floor Brake and Electronic Accelerator Lever combines top of the range technology with sheer comfort, it interfaces perfectly with the original accelerator allowing smooth effortless acceleration resulting in easy safe driving.

- Leather-covered grip
- Brake block
- Horn command
- Auxiliary command
- Kick-down command
- Manufactured entirely from aluminium and refinished in high-tech material

1

1 112 0