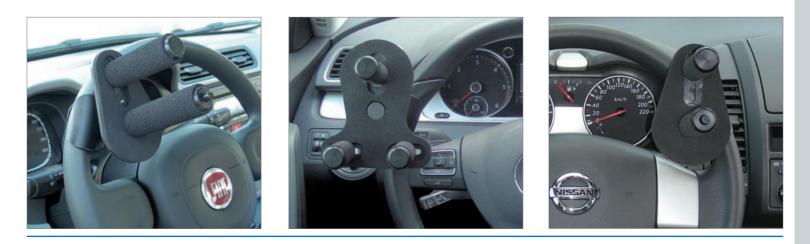

## SPINNERS STEERING GRIP RANGE

Do you have limited upper limb functionality, reduced grip strength? Not a problem the Guidosimplex Grip Range allows you to snugly fit your hand into the specifically designed grips bringing your wrist into play, this snug fit solution ensures that you remain in complete control of the vehicle and can perform a 360° turn of the steering wheel with comfort and safety.

### IP2003/B 2 piece Steering Wheel Grip

This accessory enables the end user to perform a 360° movement of the steering wheel using just one hand. This accessory is compatible with all steer wheels and can be adjusted to suit any individual.

### IP2003/E 3 Piece Steering Wheel Grip

This accessory enables the end user to perform a 360° movement of the steering wheel using just one hand, this accessory can be adjusted to maintain the required position and allow the end user to perform the desired manoeuvre using their wrist instead of their hand.