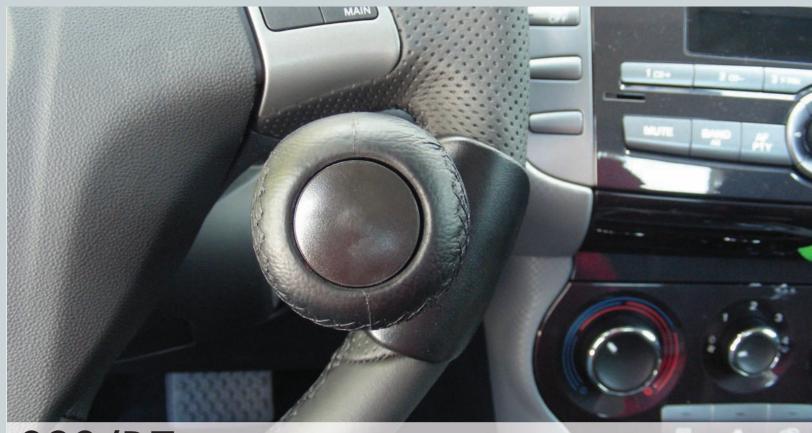

### 903/B7 DETACHABLE SPINNER KNOB

The classic steering wheel knob, elegantly refinished in "Italian Leather" comes with a twist, it's "Detachable" and can be removed by simply pushing down on the centrally positioned button, it offers complete control and therefore comfortable driving.

"Suitable for drivers who steer with one hand or have limited upper limb functionality".