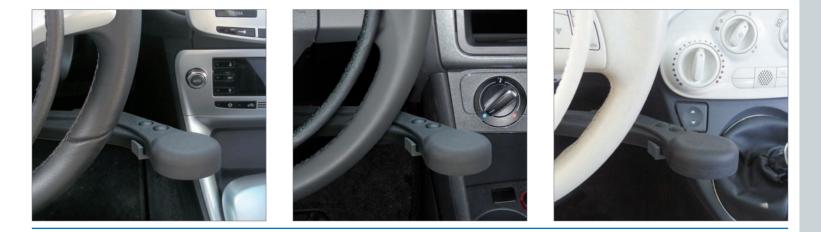

Together with our long armed under ring Brake Lever 907FV or the stylish Floor Lever 907P (which maintains steering wheel regulation) this complete driving solution means Total Safety, Comfort and Elegance.

The 906GVQR can be regulated to suit individual driving needs.

This device integrates perfectly with the interior design of all modern vehicles.

This new long arm Brake Lever represents our most up-to-date generation of levers. Manufactured entirely from aluminium and coated with embossed rubber, ensuring convenience and durability. Specifically designed to maintain that "renowned Made in Italy" look and by doing so we have ensured perfect integration with the vehicles original aesthetics.

This device respects perfectly all current legislations as it is also fitted with dedicated buttons for the activation of the horn and a brake locking system for those tricky hill starts and also for the correct usage of automatic vehicles.