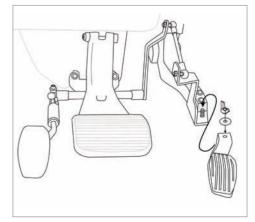

### 907P/elif floor brake and electronic accelerator

This solution combines the traditional reliability of experience with innovative design features. "Practical, Aesthetically attractive, Ergonomic and Innovative" all of these qualities find their maximum expression in the Concept line.

The Concept 907P/ELIF Floor Brake and Electronic Accelerator Lever combines top of the range technology with sheer comfort, it interfaces perfectly with the original accelerator allowing smooth effortless acceleration resulting in easy safe driving.