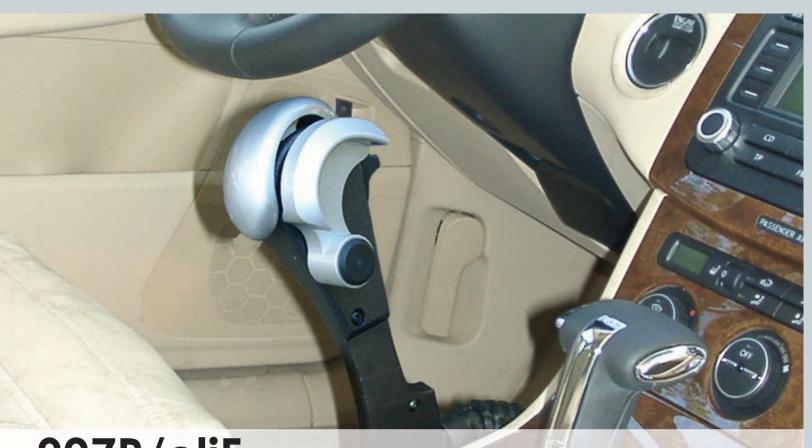

### 907P/elif floor brake and electronic accelerator

This solution combines the traditional reliability of experience with innovative design features. "Practical, Aesthetically attractive, Ergonomic and Innovative" all of these qualities find their maximum expression in the Concept line.

The Concept 907P/ELIF Floor Brake and Electronic Accelerator Lever combines top of the range technology with sheer comfort, it interfaces perfectly with the original accelerator allowing smooth effortless acceleration resulting in easy safe driving.

- Leather-covered grip
- Brake block
- Horn command
- Auxiliary command
- Kick-down command
- Manufactured entirely from aluminium and refinished in high-tech material

1

1 112 0