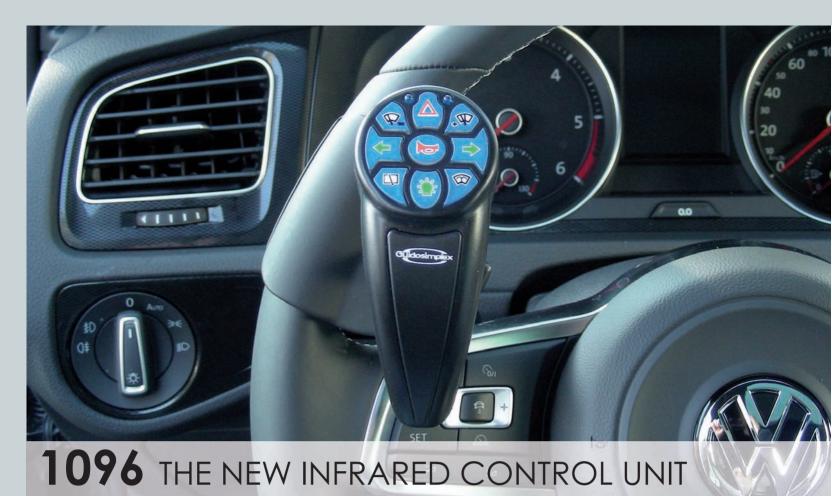

## This innovative unit can be easily installed on both the right or left hand side of the steering wheel.

It's ergonomic design enables a complete 360° turn of the steering wheel with comfort and ease. As with all of our devices the 1096 coexists in perfect harmony with the original controls which remain intact and functional.

The 1096 brings all of these functions to your fingertips, headlights, indicators, horn, hazard lights and wipers. This solution comes complete with a dusk sensor which automatically activates the headlights and also illuminates the Keypad to facilitate usage.

A family member needs to borrow your car? Not a problem, this solution comes with a quick release button allowing you to remove the device with ease and comfort whenever necessary.