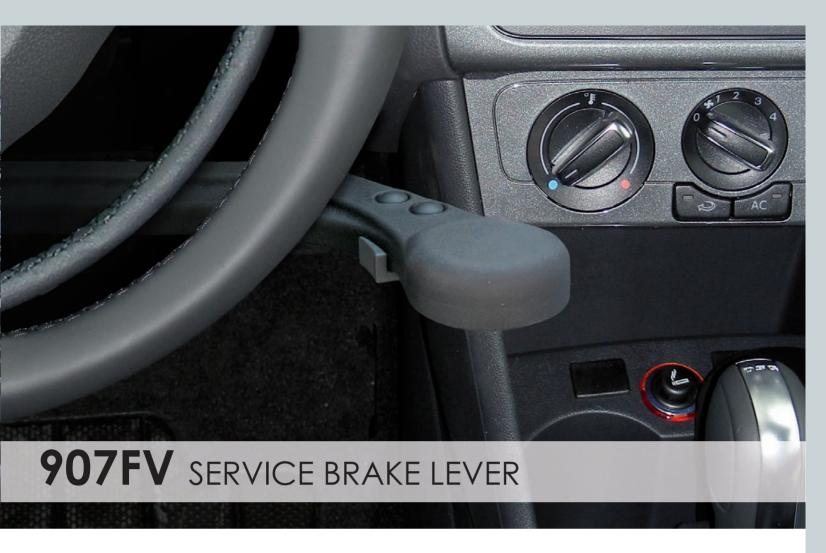

Together with our long armed under ring Brake Lever 907FV or the stylish Floor Lever 907P (which maintains steering wheel regulation) this complete driving solution means Total Safety, Comfort and Elegance.

The 906GVQR can be regulated to suit individual driving needs.

This device integrates perfectly with the interior design of all modern vehicles.

This new long arm Brake Lever represents our most up-to-date generation of levers. Manufactured entirely from aluminium and coated with embossed rubber, ensuring convenience and durability. Specifically designed to maintain that "renowned Made in Italy" look and by doing so we have ensured perfect integration with the vehicles original aesthetics.

This device respects perfectly all current legislations as it is also fitted with dedicated buttons for the activation of the horn and a brake locking system for those tricky hill starts and also for the correct usage of automatic vehicles.