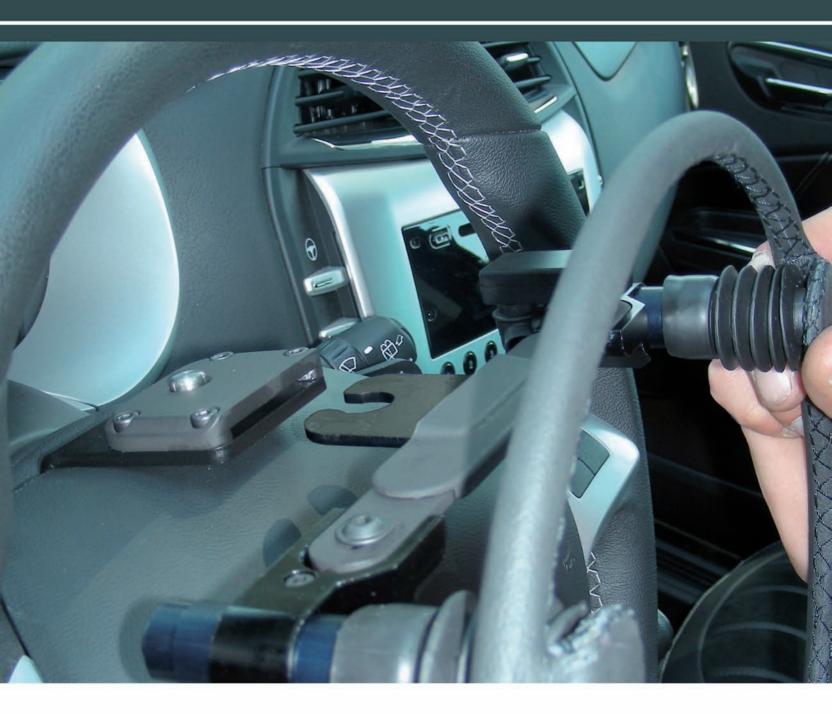

### 916R ELECTRONIC ACCELERATOR

This unique design renders the entire device unobtrusive to the point that it is almost invisible, hence its name "The Ghost".

The Ghost is an innovative and revolutionary approach to acceleration, its allows the End User to accelerate in total comfort as it is positioned tightly underneath the original steering wheel, in order to accelerate simply perform a smooth downward rotary movement, either clockwise or anticlockwise.

This device comes complete with both UN-EC and Italian Ministry of Transport approval.

All certifications are readily available on request such as "Climatic Test, Vibration Test, CE 2004/104, and the ECE-ONU to name but a few...

Together with our long armed under ring Brake Lever 907FV or the stylish Floor Lever 907P (which maintains steering wheel regulation) this complete driving solution means Total Safety, Comfort and Elegance.