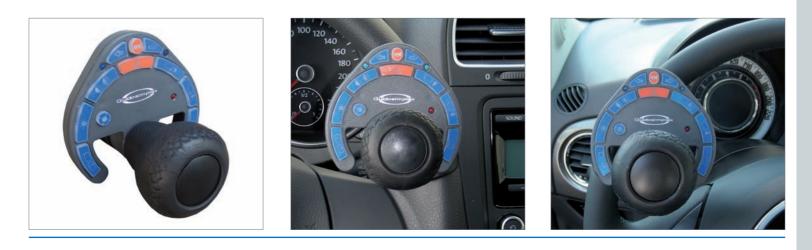

## 1094FR INFRARED CONTROL UNIT

uidosimpl

This device is installed directly on either side of the steering wheel by means of a clamp and allows the driver to activate Lights, indicators ,windscreen wipers , horn, etc... with extreme ease.

To facilitate night vision it can be switched on, illuminating the keypad.

As is the case with all Guidosimplex products it coexists perfectly with the original controls of the vehicle which remain unaltered. It comes complete with an easy to use spinner knob which facilitates steering. The device is also equipped with a Dusk Sensor which automatically activates the headlights and dipped

headlights (low beams) when the intensity of the external light decreases (tunnels and underpasses, etc..).

"If you find it difficult to reach the secondary controls, mount one of our infrared units directly on the steering wheel and bring them to your fingertips."