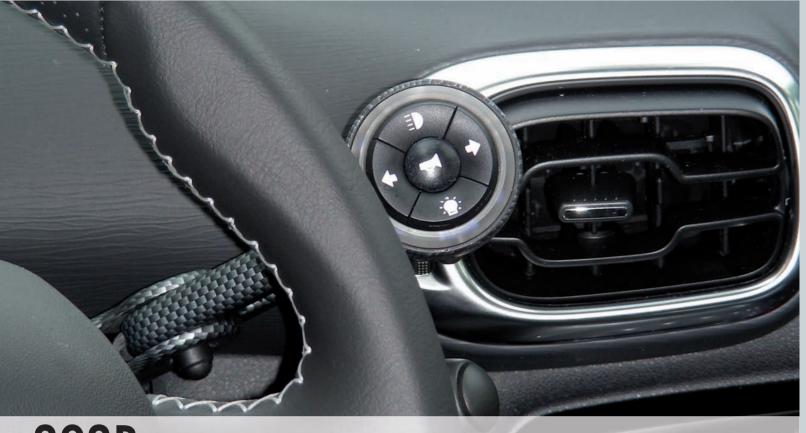

## 898B THE SLIMELINE INFRARED CONTROL UNIT

The flexible way to activate Headlights, Indicators and Horn. The 898B is the natural evolution of the 898 and brings the main secondary functions to your fingertips.

This device is adaptable to every vehicle type and interacts perfectly with the original controls and dashboard. This unique design allows for easy installation and can be positioned to suit individual needs.

The 898B is available in numerous colours allowing it to integrate perfectly with any vehicle.