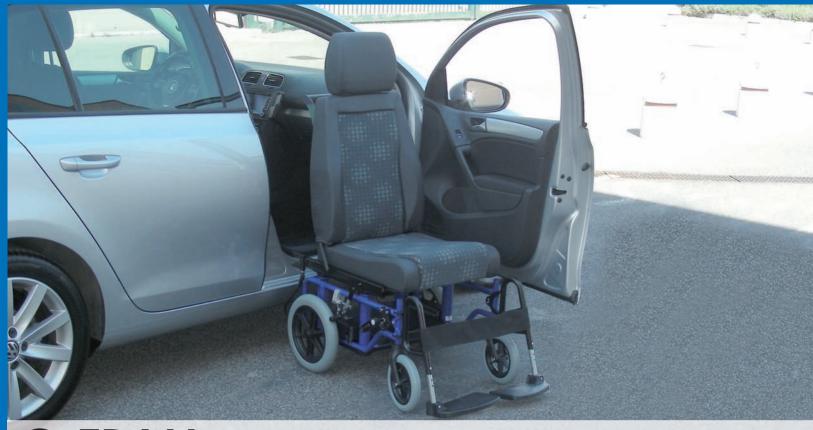

### **G-TRAN** THE PERFECT TRANSFER SOLUTION

*G-Tran* ... the orthopaedic wheelchair that simplifies passenger transfer to and from the vehicle and eliminates the risk of straining your back or arms.

The system consists of a rigid frame with wheels and a comfortable ergonomic seat (Fabricated in compliance with existing legislative directives) designed for both internal and external usage together with a swivel seat base mounted inside the vehicle.

The person, positioned on the passenger seat of the vehicle can be safely transferred together with the seat onto the undercarriage of the wheelchair.

The Seat, thanks to the swivel base, turns outwards 90°, after which the wheelchair undercarriage is attached to the seat base, this allows the seat, together with the passenger, to slide smoothly into place transforming the seat into a wheelchair. On completion the person can now be treated in the same manner as one does with a normal orthopedic wheelchair. Thanks to its reduced dimensions and weight, the undercarriage when not in use can be easily loaded into the boot of the vehicle. This product has been specifically designed to ensure that the original seat belt functionality remains intact.