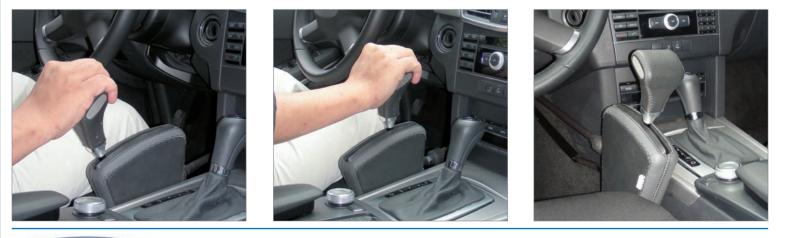

### 907P/elif floor brake and electronic accelerator

This solution combines the traditional reliability of experience with innovative design features. "Practical, Aesthetically attractive, Ergonomic and Innovative" all of these qualities find their maximum expression in the Concept line.

The Concept 907P/ELIF Floor Brake and Electronic Accelerator Lever combines top of the range technology with sheer comfort, it interfaces perfectly with the original accelerator allowing smooth effortless acceleration resulting in easy safe driving.

- Leather-covered grip
- Brake block
- Horn command
- Auxiliary command
- Kick-down command
- Manufactured entirely from aluminium and refinished in high-tech material

1

1 112 0