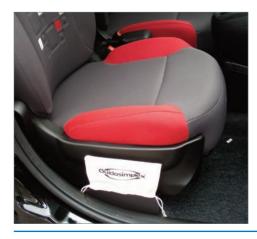

## **SEG03** PASSENGER TRANSFER SOLUTION

This lightweight solution is easily installed and can be used on either the passenger of the driver side of the vehicle.

Safety, we have carefully selected the most suited material to allow for a secure transfer of up to 200 Kg. Effective It can be easily slotted into position and removed by the end user in total independence. Gentle as it is refinished in stylish soft Italian leather, it is aesthetically appeasing to the eye and integrates effortlessly with the original design of the vehicle.

The SEG03 gives the end user freedom to transfers in or out of the vehicle quickly and easily.

Use your smartphone to read this QrCode and enter the world of *Guidosimplex* !

**Authorised Dealer** 

Via del Podere S. Giusto, 29 - 00166 Roma - Italy Tel. +39 06.6152801 - Fax +39 06.61528036 - Email: infoclient@guidosimplex.it www.guidosimplex.it