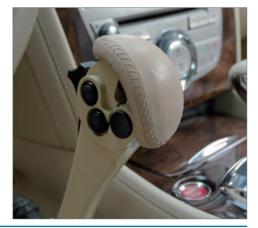

### 907P/elif floor brake and electronic accelerator

This solution combines the traditional reliability of experience with innovative design features. "Practical, Aesthetically attractive, Ergonomic and Innovative" all of these qualities find their maximum expression in the Concept line.

The Concept 907P/ELIF Floor Brake and Electronic Accelerator Lever combines top of the range technology with sheer comfort, it interfaces perfectly with the original accelerator allowing smooth effortless acceleration resulting in easy safe driving.

- Leather-covered grip
- Brake block
- Horn command
- Auxiliary command
- Kick-down command
- Manufactured entirely from aluminium and refinished in high-tech material

1

1 112 0